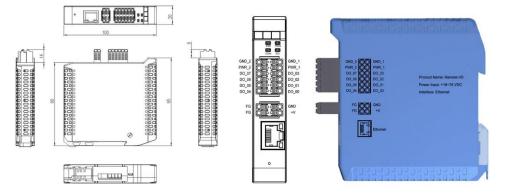

## **Specification**

| _  |    | _   |
|----|----|-----|
| C۵ | nρ | ral |

Interface EthernetProtocol Modbus TCP

• Input Range 18-75 VDC

• Power Consumption 2.4 W @ 24 VDC

• **Temperature** -25 to +70°C (Operating)

### **Digital Output**

• Channels 8 Channels

• Output Type NPN

• Voltage Range 3.5 - 30 VDC

• Normal Output Current 500mA per Channel

• Startup Value Setting Yes

• Communication safety Yes

Value

• **Dimension** 20mm \* 100mm \* 95mm

• Weight 65g (Average)