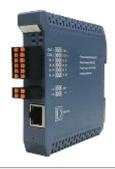

# W-M2J401

## 8 Channels Digital Output with PoE PD Module

(High Isolation: 2500V & PoE PD Module)

#### **Main Features**

8 Channels Digital Output with PoE PD

Support PoE PD

Isolation: 2500 Vrms

• Communication Protocol: Modbus TCP

#### Introduction

8 channels digital output module for 24 VDC with 500mA per channel and PoE PD. Allowing to be controlled by the web server is a plus. The compact and flexible design is capable of various application requirements.